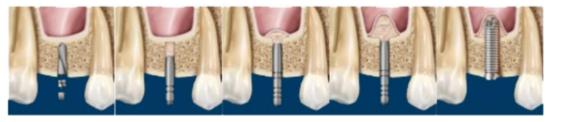

#### **Maxillary Posterior Teeth**

For the Upper teeth in the back, the maxillary sinus limits the amount of available bone for a dental implant. Two procedures are performed to allow implant placement. A **SINUS BUMP/TAP** is performed when there is 7-9mm of bone and a **SINUS LIFT** is performed when there is less than 7mm of bone. Implant Placement

#### 3-6 months healing

2<sup>nd</sup> Stage: Uncover Implant

2-4 weeks healing

**Restore with Dentist** 

### Sinus Bump/Tap: 4-6 months healing

## Sinus Lift: 6-9 months healing