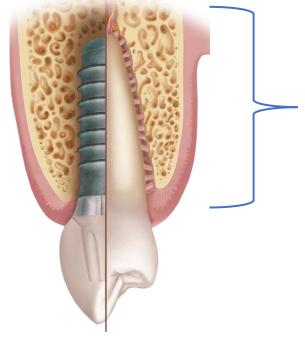

#### **Maxillary Posterior Teeth**

For the Upper teeth in the back, the maxillary sinus limits the amount of available bone for a dental implant. Two procedures are performed to allow implant placement. A **SINUS BUMP/TAP** is performed when there is 7-9mm of bone and a **SINUS LIFT** is performed when there is less than 7mm of bone. Implant Placement