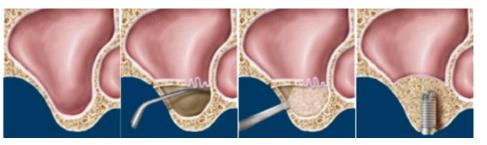

#### **Maxillary Posterior Teeth**

For the Upper teeth in the back, the maxillary sinus limits the amount of available bone for a dental implant. Two procedures are performed to allow implant placement. A **SINUS BUMP/TAP** is performed when there is 7-9mm of bone and a **SINUS LIFT** is performed when there is less than 7mm of bone. Implant Placement

### Sinus Bump/Tap: 4-6 months healing

## Sinus Lift: 6-9 months healing